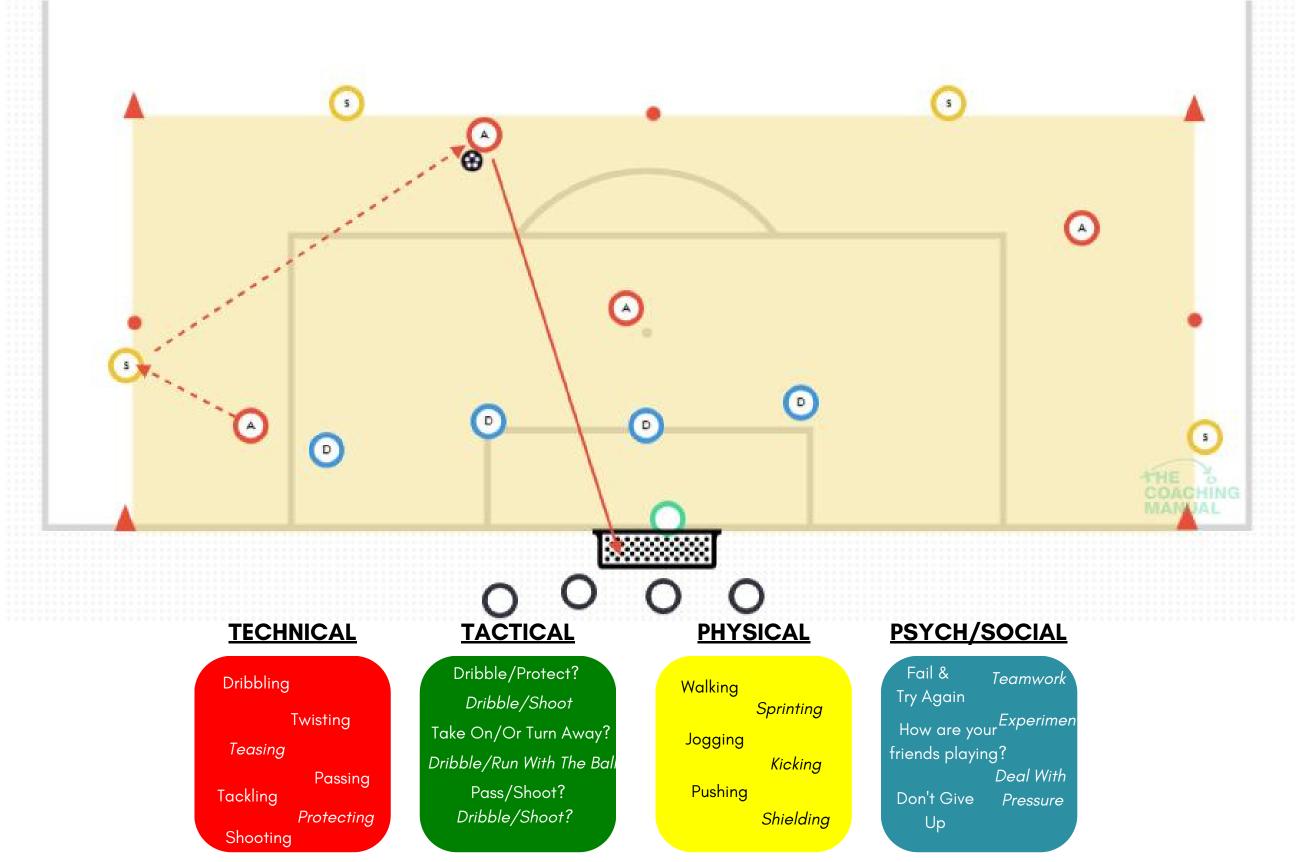

## 4 TEAM ATTITUDES TO SHOOTING

- **How To Play: (3-minute games)**
- 4 Teams, Red (Attacking), Yellow(Supporting), Blue (Defending) & Black (On Deck)
- The attacking team has 3 minutes to score as many goals as possible
  - After every goal or miss, the goalkeeper plays the ball to a yellow to start playing again Yellows can be defended against
- The Defending Team has to stop the attacking team from scoring
  - If defenders can combine (pass to each other) = 1 goal
  - If defenders can connect with a yellow = 2 goals
    - The ball goes back to reds after this
- If Black team can catch the ball going over = instant game over

| Coaching Points                                                                                                                                                                                                                                                                                                                                                                   |                                                                                                                                                                                                                                                                                                                                             |                                                                         |
|-----------------------------------------------------------------------------------------------------------------------------------------------------------------------------------------------------------------------------------------------------------------------------------------------------------------------------------------------------------------------------------|---------------------------------------------------------------------------------------------------------------------------------------------------------------------------------------------------------------------------------------------------------------------------------------------------------------------------------------------|-------------------------------------------------------------------------|
| <u>In Possession (Me)</u>                                                                                                                                                                                                                                                                                                                                                         | <u>In Possession We</u><br>( <u>Team Mate ON Ball</u> )                                                                                                                                                                                                                                                                                     | Out Of Possession                                                       |
| <ul> <li>Shoot Quickly</li> <li>Can I create a chance to score</li> <li>twist, turn, tease &amp; "create a yard" for a shot on goal</li> <li>Can you beat your player/create a yard to shoot?</li> <li>Can you move the ball quickly for another red to shoot?</li> <li>Can I Keep The Ball with the yellows and change my angle? <ul> <li>Dribble/Protect</li> </ul> </li> </ul> | <ul> <li>Get Away From Danger</li> <li>Get Away From Team Mate</li> <li>Create A Clear Path</li> <li>Communicate <ul> <li>time or man on?</li> <li>Ball to feet or in space?</li> </ul> </li> <li>Support the play <ul> <li>movement behind the ball</li> <li>move ahead of the ball</li> <li>stretch the play wider</li> </ul> </li> </ul> | • DEFEND THE GOAL  • Block, charge, tackle  • Win the ball and play out |