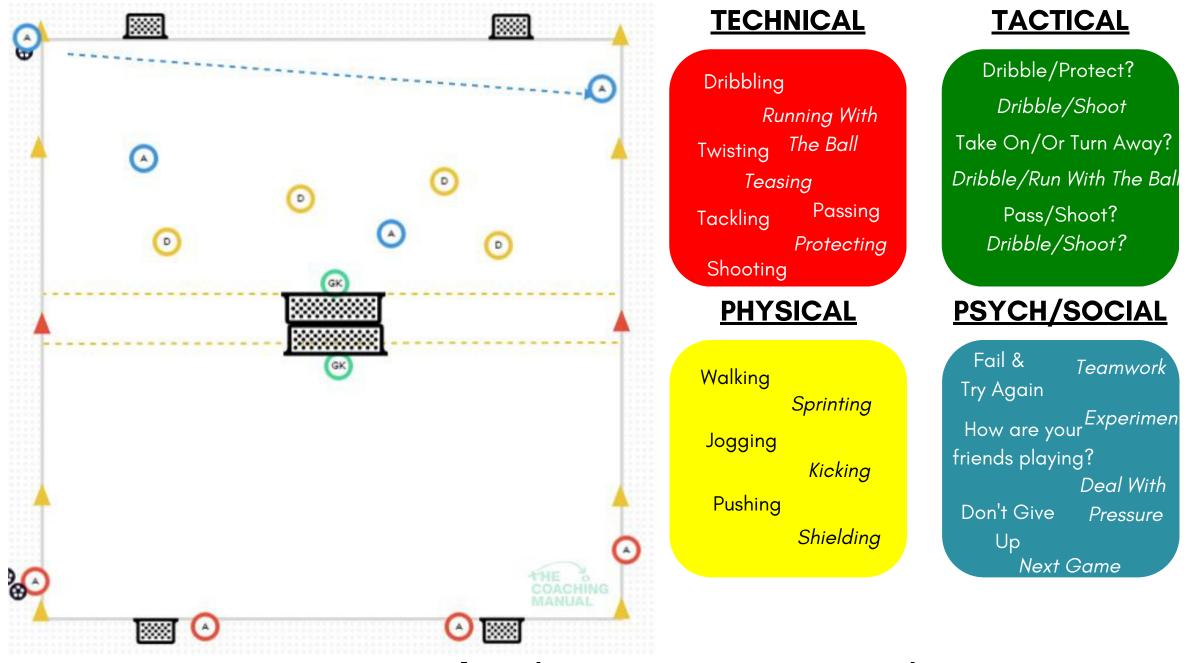

## **SCORPION WAVES - TRANSITION GAME**

## <u>How To Play: (3 x 5-6 minute games)</u>

- 3 Teams, Red, Yellow & Blue
- 1 Team = Attacking team (Blue) 1 Team Defending (Yellow) 1 Team On Deck (Red)
- Two fields back-to-back
  - roughly a midfield 1/3 10-15 yards
  - 1 final 1/3, 5-8yards long 1
  - 15-20 yards across
- 3v3/4v4 Plus goalkeeper
- The coach plays a ball into one attacking team
- The game finishes (ball out, goal, foul), If the designated attacking team doesn'tscore the transition (change from attackers to defenders) and move to the second field to play the on deck team.
- Keep score
- Double goals/points for the defending team

## **Progressions**

- Allow the Attacking team switch play (change the ball from one side to the other) to the on deck team
  - $\circ$  goals = 2
  - switches = 1

| Coaching Points                                                                                                                                                                                                                                                                                                                                                                                                                  |                                                                                                                                                                                                                                                                                                                                             |                                                                                                                                                                                                                                                 |
|----------------------------------------------------------------------------------------------------------------------------------------------------------------------------------------------------------------------------------------------------------------------------------------------------------------------------------------------------------------------------------------------------------------------------------|---------------------------------------------------------------------------------------------------------------------------------------------------------------------------------------------------------------------------------------------------------------------------------------------------------------------------------------------|-------------------------------------------------------------------------------------------------------------------------------------------------------------------------------------------------------------------------------------------------|
| <u>In Possession (Me)</u>                                                                                                                                                                                                                                                                                                                                                                                                        | <u>In Possession We</u><br>( <u>Team Mate ON Ball</u> )                                                                                                                                                                                                                                                                                     | <u>Out Of Possession</u>                                                                                                                                                                                                                        |
| <ul> <li>BE A MAGNET! <ul> <li>Can you attract a defender to you?</li> </ul> </li> <li>Can you beat your player? <ul> <li>Dribble/Run With The Ball</li> </ul> </li> <li>Can you play away from the defender with a pass?</li> <li>Can I Keep The Ball? <ul> <li>Dribble/Protect</li> </ul> </li> <li>Can I create a chance to score <ul> <li>twist, turn, tease &amp; "create a yard" for a shot on goal</li> </ul> </li> </ul> | <ul> <li>Get Away From Danger</li> <li>Get Away From Team Mate</li> <li>Create A Clear Path</li> <li>Communicate <ul> <li>time or man on?</li> <li>Ball to feet or in space?</li> </ul> </li> <li>Support the play <ul> <li>movement behind the ball</li> <li>move ahead of the ball</li> <li>stretch the play wider</li> </ul> </li> </ul> | <ul> <li>Get The Ball back <ul> <li>Get/Stay Behind The Ball</li> <li>Can you win and keep the ball?</li> </ul> </li> <li>If you can keep the ball, can you score? <ul> <li>With teammates, keep the ball by finding one</li> </ul> </li> </ul> |
| <u>Super Power:</u><br>Instant Replay                                                                                                                                                                                                                                                                                                                                                                                            | <u>Coaching Spectrum:</u><br><<< <b>Super Power <u>or</u> Constraint&gt;&gt;&gt;</b><br>WW.SOCALYOUTHSPORTS.CO                                                                                                                                                                                                                              | <u>Constraint:</u><br>1 Touch Finish                                                                                                                                                                                                            |