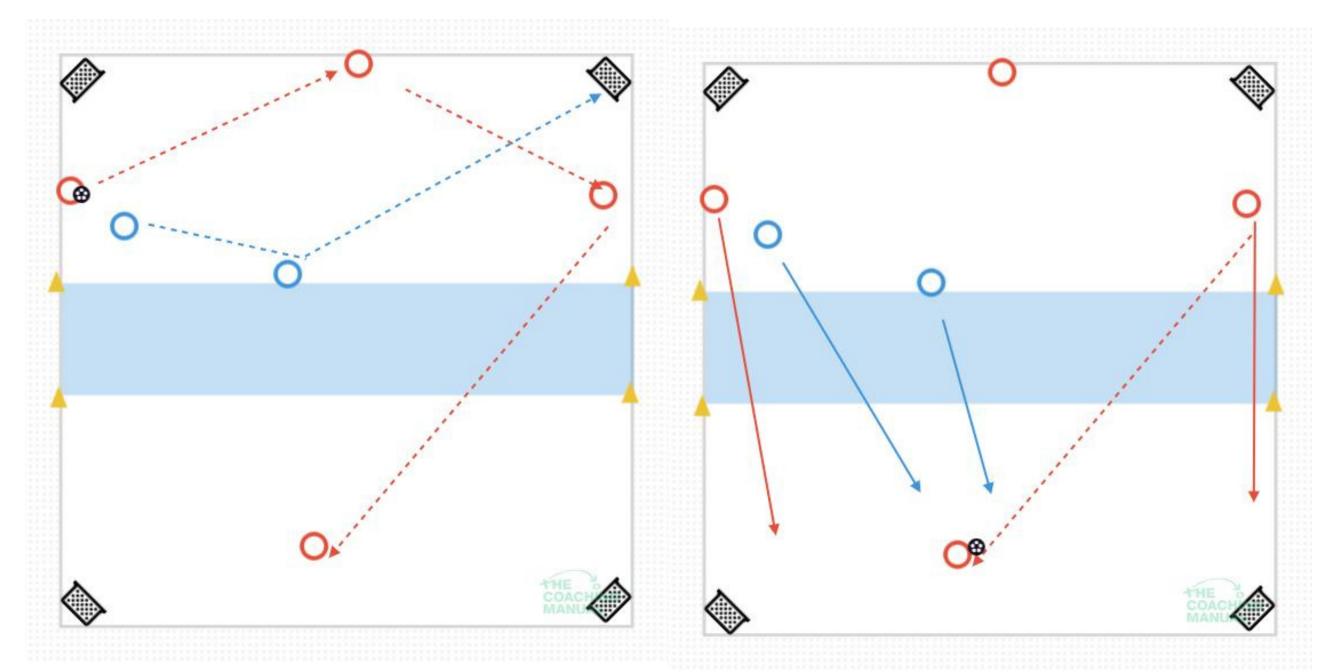

## **Adapt and Advance**

- 2 Teams 4 Attackers & 2 Defenders
- 4 Attackers aim to KEEP & SWITCH THE BALL
  - Each successful switch= 1 goal
- @ Defenders aim to win the ball back & counter attack
  - Blues score = 2 Goals