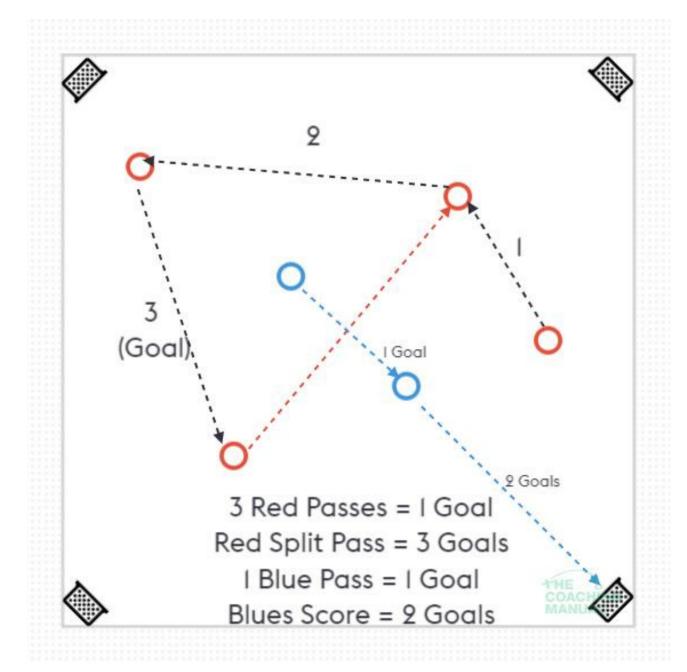

## **How To Play:**

- 2 Teams 4 Attackers & 2 Defenders
- 4 Attackers aim to KEEP THE BALL
  - 3 passes = a goal
  - 1 split pass through 2 defenders = 3 goals
- @ Defenders aim to win the ball back & counter attack
  - 1 Blue Pass = 1 Goal
  - Blues score = 2 Goals