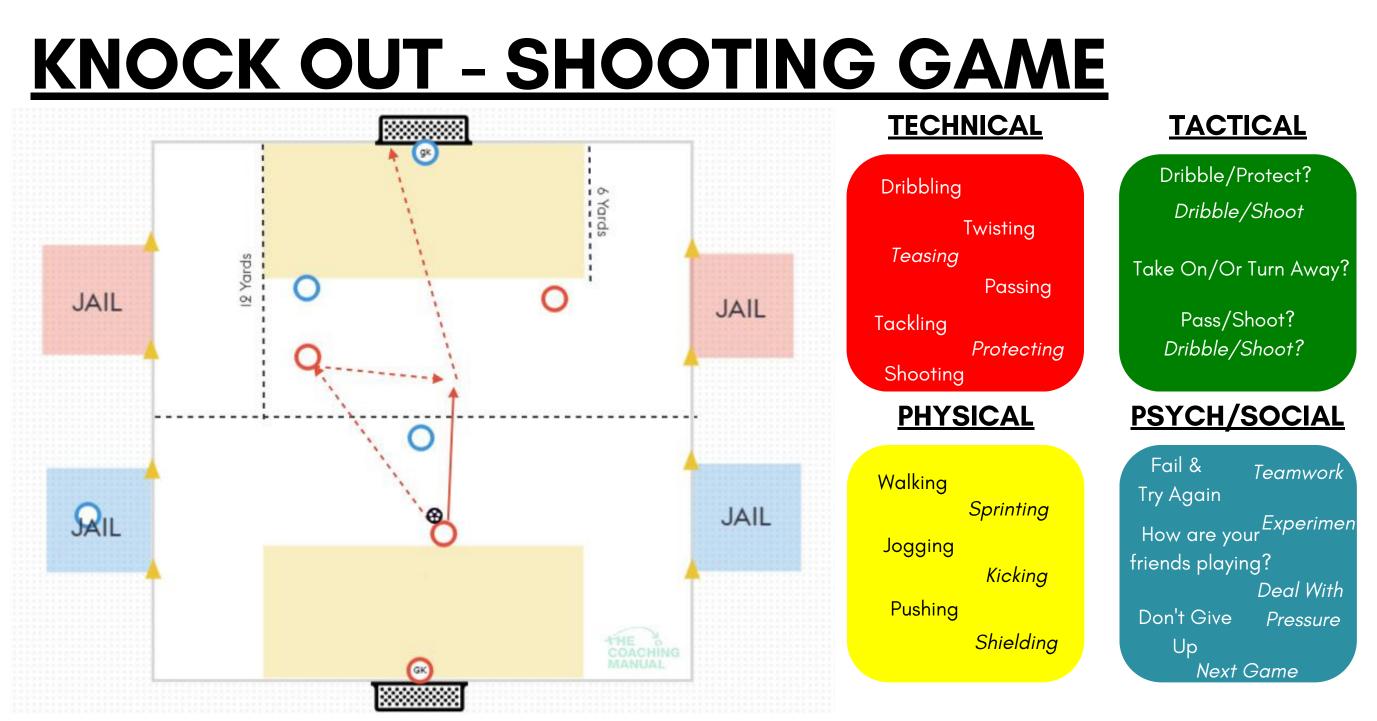

## <u>How To Play: (3 x 5-6 minute games)</u>

- Two teams (Red and Blue) 24x18 field 4 gates or boxes on the outside 1 each side for each team (jail)
- The aim of this game is to score the most goals or knock out all of your opponents.
- Ball always starts from the goalkeeper no throw ins or corners
  - If you score restart from your own goalkeeper
  - If the goalkeeper saves it and it goes out start from the keeper
  - whoever kicks it out otherwise loses possession play starts from goalkeeper.
- A goal = 1 point
- If you score in the following ways, you can knock out 1 or more opponents via the *"touchlist"*:
  - The goalscorer has 5 seconds to choose who to knock out or play on
  - 2 touches to score (Control & Shoot) = 2 defenders put in jail

  - 3 touches to score (Dribble & Shoot) = 1 defender put in jail
  - 4 touches to score = 0 defenders put in jail
- If you can get the ball to your teammate in jail by passing them the ball

## **Progression**

- Change touchlist from 2,3,4 to 1,2,3
- Jailed player must control the ball out of the box toward the goal to come back in (positive touch)

| Coaching Points                                                                                                                                                                                                                                                                                                                                                                   |                                                                                                                                                                                                                                                                                                                                                                                                                                               |                                                                                                                                                                                                                                                                                                       |
|-----------------------------------------------------------------------------------------------------------------------------------------------------------------------------------------------------------------------------------------------------------------------------------------------------------------------------------------------------------------------------------|-----------------------------------------------------------------------------------------------------------------------------------------------------------------------------------------------------------------------------------------------------------------------------------------------------------------------------------------------------------------------------------------------------------------------------------------------|-------------------------------------------------------------------------------------------------------------------------------------------------------------------------------------------------------------------------------------------------------------------------------------------------------|
| <u>In Possession (Me)</u>                                                                                                                                                                                                                                                                                                                                                         | <u>In Possession We</u><br>( <u>Team Mate ON Ball</u> )                                                                                                                                                                                                                                                                                                                                                                                       | <u>Out Of Possession</u>                                                                                                                                                                                                                                                                              |
| <ul> <li>Can I create a chance to score <ul> <li>twist, turn, tease &amp; "create a yard" for a shot on goal</li> </ul> </li> <li>BE A MAGNET! <ul> <li>Can you attract a defender to you?</li> </ul> </li> <li>Can you beat your player?</li> <li>Can you play away from the defender with a pass?</li> <li>Can I Keep The Ball? <ul> <li>Dribble/Protect</li> </ul> </li> </ul> | <ul> <li>Follow in shots at goal</li> <li>Get ready for rebounds</li> <li>Get Away From Danger</li> <li>Get Away From Team Mate</li> <li>Get Away From Team Mate</li> <li>Create A Clear Path</li> <li>Communicate <ul> <li>time or man on?</li> <li>Ball to feet or in space?</li> </ul> </li> <li>Support the play <ul> <li>movement behind the ball</li> <li>move ahead of the ball</li> <li>stretch the play wider</li> </ul> </li> </ul> | <ul> <li>Outnumbered?</li> <li>Slow the game down</li> <li>show the play to one side with your body</li> <li>force a mistake</li> <li>Even Numbers?</li> <li>1 player presses the ball</li> <li>1 player covers the space and the pass behind</li> <li>Patience, persistance, perseverance</li> </ul> |
| <u>Super Power:</u><br>Restart Headstart                                                                                                                                                                                                                                                                                                                                          | <u>Coaching Spectrum:</u><br><< <super <u="" power="">or Constraint&gt;&gt;&gt;</super>                                                                                                                                                                                                                                                                                                                                                       | <u>Constraint:</u><br>1 Touch Finish                                                                                                                                                                                                                                                                  |