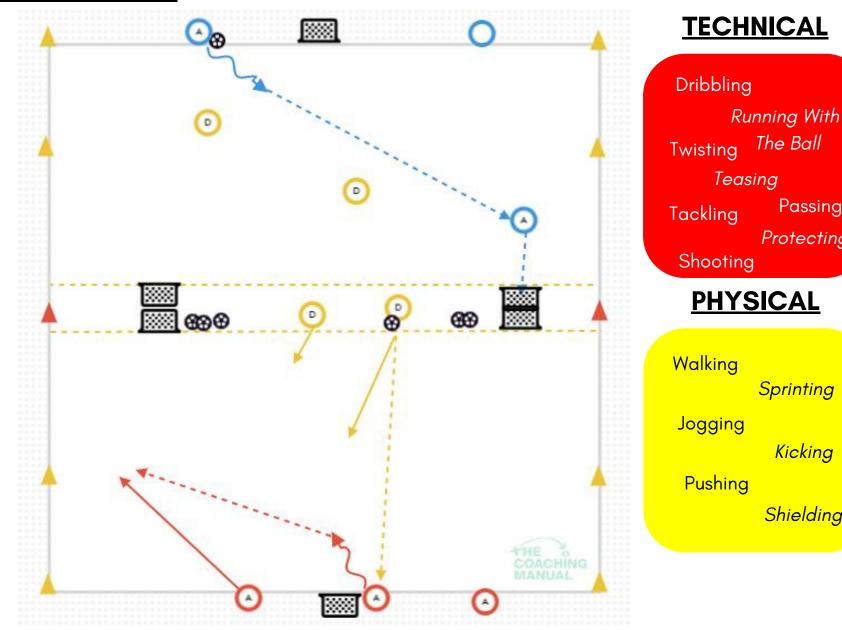

## How To Play: (3 x 5-6 minute games)

- 3 Teams, Red, Yellow & Blue
- 2 Teams = Attacking teams, taking turns to attack (red and blue)
- 1 Team = Defending team, 5/6 minutes (yellow)
- Two fields back to back
  - o roughly a midfield 1/3 10-15 yards
  - 1 final 1/3, 5-8yards long 1
  - 15-20 yards across
- Start 2 or 3 attackers vs 1 defender at a time.
- The coach plays a ball into one attacking team
- The game finishes (ball out, goal, foul), defender transitions to the next field as the coach plays in a new ball.
   Swap individual defenders every 3/4 turns
- Swap defending team every 5-6 minutes
- Keep score
- Double goals/points for defending team

### **Progressions**

- Add numbers / Balance the teams Change the game to 2v2/3v2/3v3
- No goal = instant change to defending team o play for 10-12 minutes at a team

| Coaching Points                                                                                                                                                                                                                                                                                                                                                                                                                  |                                                                                                                                                                                                                                                                                                                                             |                                                                                                                                                                                                                                                 |
|----------------------------------------------------------------------------------------------------------------------------------------------------------------------------------------------------------------------------------------------------------------------------------------------------------------------------------------------------------------------------------------------------------------------------------|---------------------------------------------------------------------------------------------------------------------------------------------------------------------------------------------------------------------------------------------------------------------------------------------------------------------------------------------|-------------------------------------------------------------------------------------------------------------------------------------------------------------------------------------------------------------------------------------------------|
| <u>In Possession (Me)</u>                                                                                                                                                                                                                                                                                                                                                                                                        | <u>In Possession We</u><br>( <u>Team Mate ON Ball</u> )                                                                                                                                                                                                                                                                                     | Out Of Possession                                                                                                                                                                                                                               |
| <ul> <li>BE A MAGNET! <ul> <li>Can you attract a defender to you?</li> </ul> </li> <li>Can you beat your player? <ul> <li>Dribble/Run With The Ball</li> </ul> </li> <li>Can you play away from the defender with a pass?</li> <li>Can I Keep The Ball? <ul> <li>Dribble/Protect</li> </ul> </li> <li>Can I create a chance to score <ul> <li>twist, turn, tease &amp; "create a yard" for a shot on goal</li> </ul> </li> </ul> | <ul> <li>Get Away From Danger</li> <li>Get Away From Team Mate</li> <li>Create A Clear Path</li> <li>Communicate <ul> <li>time or man on?</li> <li>Ball to feet or in space?</li> </ul> </li> <li>Support the play <ul> <li>movement behind the ball</li> <li>move ahead of the ball</li> <li>stretch the play wider</li> </ul> </li> </ul> | <ul> <li>Get The Ball back <ul> <li>Get/Stay Behind The Ball</li> </ul> </li> <li>Can you win and keep the ball?</li> <li>If you can keep the ball, can you score? <ul> <li>With teammates, keep the ball by finding one</li> </ul> </li> </ul> |
| <u>Super Power:</u><br>Instant Replay                                                                                                                                                                                                                                                                                                                                                                                            | Coaching Spectrum: << <super constraint="" or="" power="">&gt;&gt;</super>                                                                                                                                                                                                                                                                  | <u>Constraint:</u><br>Long Range Legend                                                                                                                                                                                                         |